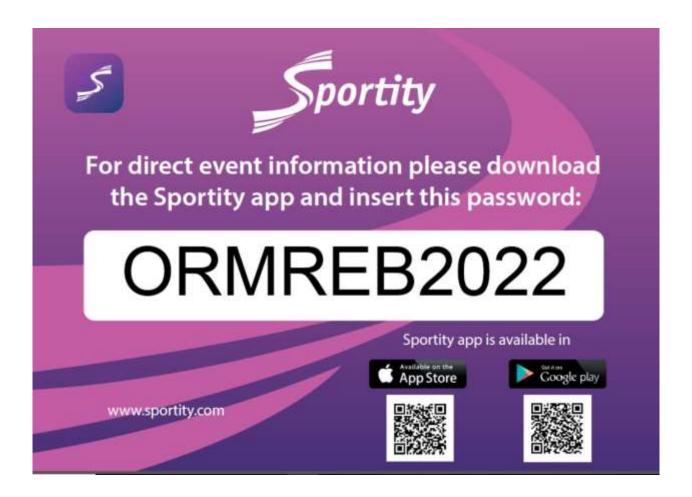

## Official notice board

The official notice board is on the homepage, www.rebenland-rallye.at and in the Sportity app (download from: QR code see below or in your app store). You will receive it here as soon as a document is uploaded, a push message (if activated during download) on your mobile phone.